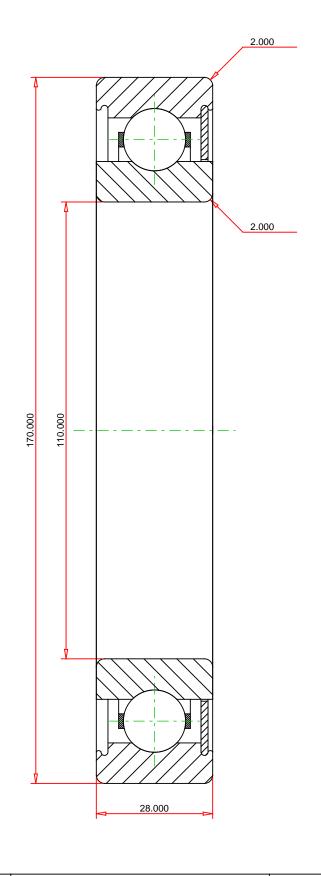

## <u>Specifications</u> | <u>Dimensions</u> | <u>Basic Load Ratings</u> | <u>Factors</u>

| Specifications -          |                                                    |                                                                                                                |  |  |
|---------------------------|----------------------------------------------------|----------------------------------------------------------------------------------------------------------------|--|--|
| Clearance                 | C0 (Normal)                                        |                                                                                                                |  |  |
| Bore Size d               | 110.000 mm                                         |                                                                                                                |  |  |
| Features                  | One Shield                                         |                                                                                                                |  |  |
| Bearing Type              | Standard DGBB                                      |                                                                                                                |  |  |
| Weight                    | 1.93 Kg                                            |                                                                                                                |  |  |
| Manufacturing Part Number | 6022Z                                              |                                                                                                                |  |  |
|                           | Clearance Bore Size d Features Bearing Type Weight | Clearance C0 (Normal)  Bore Size d 110.000 mm  Features One Shield  Bearing Type Standard DGBB  Weight 1.93 Kg |  |  |

| Dimensions        | -          |
|-------------------|------------|
| utside Diameter D | 170.000 mm |

| Outside Ring Width B | 28.000 mm |
|----------------------|-----------|
| Radius Rs min        | 2.000 mm  |